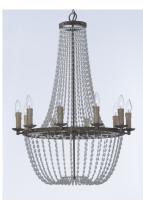

## **PRODUCT DESCRIPTION**

Elegant chandeliers draped in strands of lustrous pearl like beads are housed in French provincial cages that are finished in Antique Terra for a realistic antique appearance. Also available are some of the chandeliers without the cage. The unique pieces are sure to be the focal point of the room.