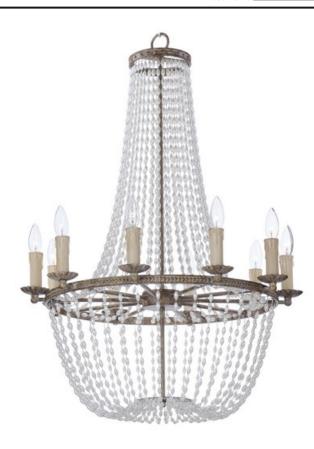

## **PRODUCT DESCRIPTION**

Elegant chandeliers draped in strands of lustrous pearl like beads are housed in French provincial cages that are finished in Antique Terra for a realistic antique appearance. Also available are some of the chandeliers without the cage. The unique pieces are sure to be the focal point of the room.