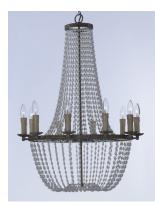

## **PRODUCT DESCRIPTION**

Elegant chandeliers draped in strands of lustrous pearl like beads are housed in French provincial cages that are finished in Antique Terra for a realistic antique appearance. Also available are some of the chandeliers without the cage. The unique pieces are sure to be the focal point of the room.