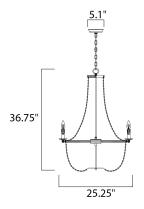

#### **MEASUREMENTS**

**DIMENSION** : 25" L x 25" W x 36.5" H

HANGING WEIGHT : 8.5 lb