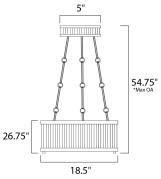

MEASUREMENTS

HANGING WEIGHT

: 18.5" L x 18.5" W x 26.75" H DIMENSION

: 17.6 lb

MAX OAH : 54.75" OAH CANOPY : 5" W x 1" H x 5" L

LAMPING

INPUT VOLTAGE : 120V

: 4 x 60W Incandescent E26 Medium, 240W Total