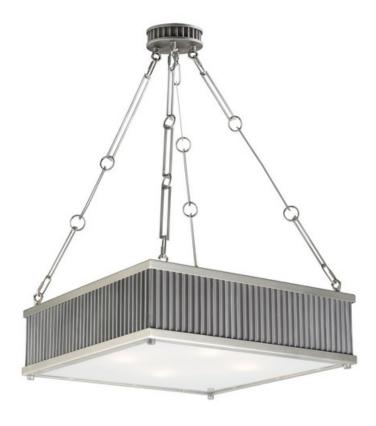

## PRODUCT DESCRIPTION

\*max overall height

Ribbed metalwork is framed in drum or square formed options available in both ceiling mounts and pendants. The two-tone finish of Oil Rubbed Bronze with Burnished Brass frame offers classic styling while Weathered Zinc with Matte Satin Nickel offers a more country elegant option. The incandescent lighting is softly diffused through a frosted glass diffuser.

#### **FINISHES OPTION**

Oil Rubbed Bronze / Burnished Brass (OIBUB)

Weathered Zinc / Satin Nickel (WZSN)