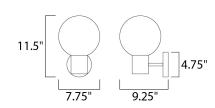

# **MEASUREMENTS**

DIMENSION : 7.75" W x 11.5" H x 9.25" Ext

MAX OAH : 4.75" W x 1" H

HANGING WEIGHT : 4.41 lb