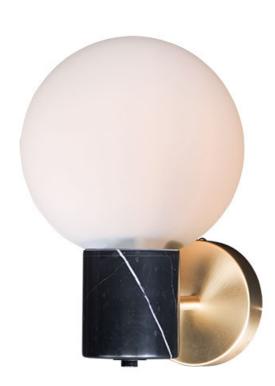

## PRODUCT DESCRIPTION

Inspired by both Mid Century Modern and Scandinavian Contemporary this collection spans a large breadth of today's interior design. Straight tubing finished in Satin Brass supports hand blown Satin White cased glass globes. Black accents of metal and Black marble add dramatic detail and upscale appeal.

#### MATERIAL

Steel, Marble, Opal Glass