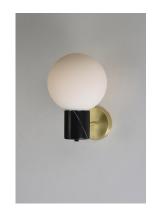

## PRODUCT DESCRIPTION

Inspired by both Mid Century Modern and Scandinavian Contemporary this collection spans a large breadth of today's interior design. Straight tubing finished in Satin Brass supports hand blown Satin White cased glass globes. Black accents of metal and Black marble add dramatic detail and upscale appeal.

#### MATERIAL

Steel, Marble, Opal Glass