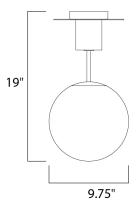

## **MEASUREMENTS**

DIMENSION : 9.75" W x 19" H MAX OAH : 25" OAH CANOPY

: 6.29" W x 1" H x 6.29" L : 6.61 lb HANGING WEIGHT