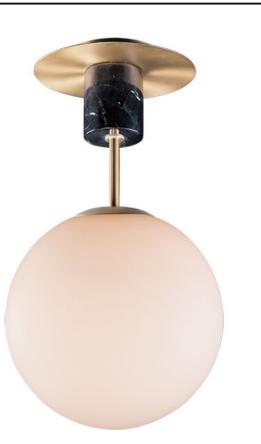

## **PRODUCT DESCRIPTION**

Inspired by both Mid Century Modern and Scandinavian Contemporary this collection spans a large breadth of today's interior design. Straight tubing finished in Satin Brass supports hand blown Satin White cased glass globes. Black accents of metal and Black marble add dramatic detail and upscale appeal.

## FINISHES OPTION

Satin Brass / Black (SBRBK)

GLASS Satin White SW

MATERIAL Steel, Marble, Opal Glass

RATINGS cETLus Dry Location

ADDITIONAL OPERATING TEMPERATURE: -20°C (-4°F), 40°C (104°F)

Always consult a qualified electrician before installing any lighting product.