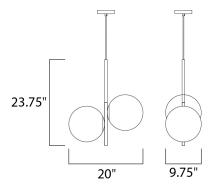

#### **MEASUREMENTS**

DIMENSION : 20" L x 9.75" W x 23.75" H

MAX OAH : 142" OAH

CANOPY : 4.72" W x 1" H x 4.72" L

HANGING WEIGHT : 6.16 lb