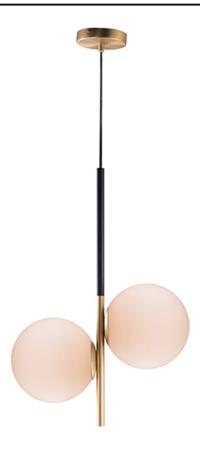

## PRODUCT DESCRIPTION

Inspired by both Mid Century Modern and Scandinavian Contemporary this collection spans a large breadth of today's interior design. Straight tubing finished in Satin Brass supports hand blown Satin White cased glass globes. Black accents of metal and Black marble add dramatic detail and upscale appeal.

### MATERIAL

Steel, Opal Glass