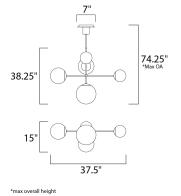

## **MEASUREMENTS**

DIMENSION MAX OAH CANOPY HANGING WEIGHT

: 74.25" OAH : 7"W x 1"H x 7"L

# : 37.5" L x 15" W x 38.25" H

: 17.97 lb

DIMMABLE :

:120V : 5 x 60W Incandescent E12 CA + E26 MB , 300W Total : (Not Included)