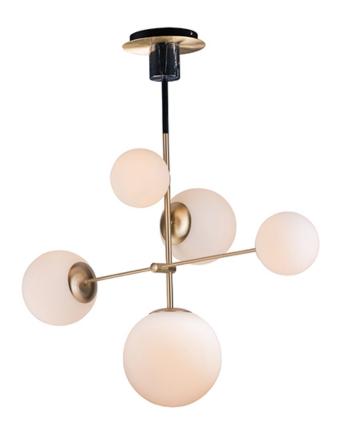

### **PRODUCT DESCRIPTION**

Inspired by both Mid Century Modern and Scandinavian Contemporary this collection spans a large breadth of today's interior design. Straight tubing finished in Satin Brass supports hand blown Satin White cased glass globes. Black accents of metal and Black marble add dramatic detail and upscale appeal.