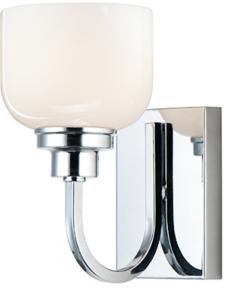

#### **PRODUCT DESCRIPTION**

Square tube arms curve to form arcs of Polished Chrome in an interesting and unique fashion. White opal glass shades complete this clean design and provide a soft even illumination. Can be installed up or down.

### **FINISHES OPTION**

Polished Chrome (PC)

GLASS White WT

MATERIAL Steel, Glass

RATINGS cULus Damp Location