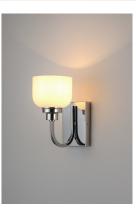

#### **PRODUCT DESCRIPTION**

Square tube arms curve to form arcs of Polished Chrome in an interesting and unique fashion. White opal glass shades complete this clean design and provide a soft even illumination. Can be installed up or down.

# LAMPING

INPUT VOLTAGE :120V BULB

: 5.5" W x 10.25" H x 8" Ext : 6.75" W x 4.5" H x 6.25" HCO

: 1 x 60W Incandescent E26 Medium , 60W Total **BULB INCLUDED** : (Not Included) DIMMABLE

LIGHTING\_DIRECTION : Omni