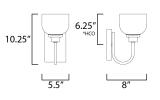

\*height from center of outlet to the top of the fixture

## MEASUREMENTS

HANGING WEIGHT

DIMENSION

BACK PLATE

: 1.72 lb

# LAMPING

INPUT VOLTAGE :120V BULB

: 5.5" W x 10.25" H x 8" Ext : 6.75" W x 4.5" H x 6.25" HCO

: 1 x 60W Incandescent E26 Medium , 60W Total **BULB INCLUDED** : (Not Included) DIMMABLE

LIGHTING\_DIRECTION : Omni