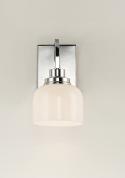

#### **PRODUCT DESCRIPTION**

Square tube arms curve to form arcs of Polished Chrome in an interesting and unique fashion. White opal glass shades complete this clean design and provide a soft even illumination. Can be installed up or down.

### **FINISHES OPTION**

Polished Chrome (PC)

GLASS White WT

MATERIAL Steel, Glass

RATINGS cULus Damp Location