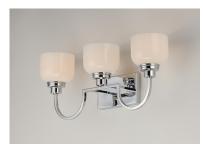

## **PRODUCT DESCRIPTION**

Square tube arms curve to form arcs of Polished Chrome in an interesting and unique fashion. White opal glass shades complete this clean design and provide a soft even illumination. Can be installed up or down.

# **MEASUREMENTS**

DIMENSION : 24.75" W x 10.75" H x 7.25" Ext **BACK PLATE** : 7.75" W x 4.75" H x 6" HCO

HANGING WEIGHT : 4.3 lb

LAMPING

INPUT VOLTAGE : 120V

: 3 x 60W Incandescent E26 Medium , 180W Total **BULB** 

#### **FINISHES OPTION**

Polished Chrome (PC)

### **GLASS**

White WT

#### **MATERIAL**

Steel, Glass