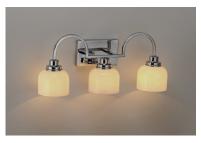

## **PRODUCT DESCRIPTION**

Square tube arms curve to form arcs of Polished Chrome in an interesting and unique fashion. White opal glass shades complete this clean design and provide a soft even illumination. Can be installed up or down.

# **MEASUREMENTS**

DIMENSION : 24.75" W x 10.75" H x 7.25" Ext **BACK PLATE** : 7.75" W x 4.75" H x 6" HCO

HANGING WEIGHT : 4.3 lb

LAMPING

INPUT VOLTAGE : 120V

: 3 x 60W Incandescent E26 Medium , 180W Total **BULB** 

#### **FINISHES OPTION**

Polished Chrome (PC)

### **GLASS**

White WT

#### **MATERIAL**

Steel, Glass