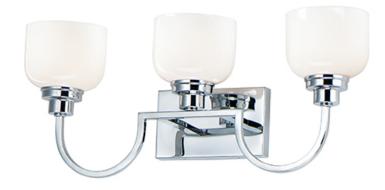

## **PRODUCT DESCRIPTION**

Square tube arms curve to form arcs of Polished Chrome in an interesting and unique fashion. White opal glass shades complete this clean design and provide a soft even illumination. Can be installed up or down.

# **MEASUREMENTS**

DIMENSION : 24.75" W x 10.75" H x 7.25" Ext **BACK PLATE** : 7.75" W x 4.75" H x 6" HCO

HANGING WEIGHT : 4.3 lb

LAMPING

INPUT VOLTAGE : 120V

: 3 x 60W Incandescent E26 Medium , 180W Total **BULB** 

#### **FINISHES OPTION**

Polished Chrome (PC)

### **GLASS**

White WT

#### **MATERIAL**

Steel, Glass