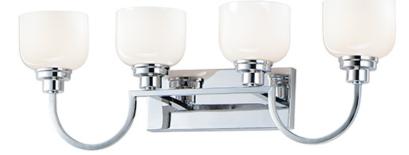

### **PRODUCT DESCRIPTION**

Square tube arms curve to form arcs of Polished Chrome in an interesting and unique fashion. White opal glass shades complete this clean design and provide a soft even illumination. Can be installed up or down.

### LAMPING INPUT VOLTAGE

BULB BULB INCLUDED DIMMABLE

: 30.75" W x 10.75" H x 7.25" Ext : 12" W x 4.75" H x 6" HCO

:120V

: 4 x 60W Incandescent E26 Medium , 240W Total : (Not Included) LIGHTING\_DIRECTION : Omni

#### **FINISHES OPTION**

GLASS White WT

MATERIAL Steel, Glass

RATINGS cULus Damp Location