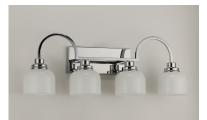

### **PRODUCT DESCRIPTION**

Square tube arms curve to form arcs of Polished Chrome in an interesting and unique fashion. White opal glass shades complete this clean design and provide a soft even illumination. Can be installed up or down.

#### **FINISHES OPTION**

GLASS White WT

MATERIAL Steel, Glass

RATINGS cULus Damp Location