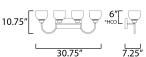

\*height from center of outlet to the top of the fixture

DIMENSION

BACK PLATE

## MEASUREMENTS

HANGING WEIGHT : 5.82 lb

### LAMPING INPUT VOLTAGE

BULB BULB INCLUDED DIMMABLE

: 30.75" W x 10.75" H x 7.25" Ext : 12" W x 4.75" H x 6" HCO

:120V

: 4 x 60W Incandescent E26 Medium , 240W Total : (Not Included) LIGHTING\_DIRECTION : Omni