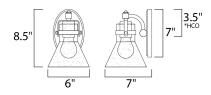

\*height from center of outlet to the top of the fixture

## MEASUREMENTS

DIMENSION BACK PLATE HANGING WEIGHT LAMPING INPUT VOLTAGE : BULB : BULB : : 6" W x 8.5" H x 7" Ext : 4.5" W x 7" H x 3.5" HCO : 2 lb

 INPUT VOLTAGE
 : 120V

 BULB
 : 1 x 60W Incandescent E26 Medium , 60W Total