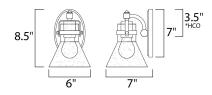

\*height from center of outlet to the top of the fixture

## MEASUREMENTS

DIMENSION

MAX OAH

: 6" W x 8.5" H x 7" Ext : 4.5" W x 7" H HANGING WEIGHT

LAMPING INPUT VOLTAGE BULB BULB INCLUDED DIMMABLE

: 2 lb

:120V : 1 x 60W Incandescent E26 Medium , 60W Total : (Not Included) :