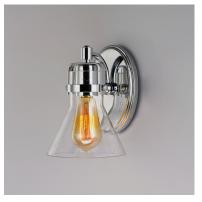

## **PRODUCT DESCRIPTION**

This nautical-inspired collection features Clear Seedy glass cones suspended by a yoke frame. The clear glass offers abundant lighting and compliments the styling of the fixture. Make it a more industrial look by adding filament E26 light bulbs.