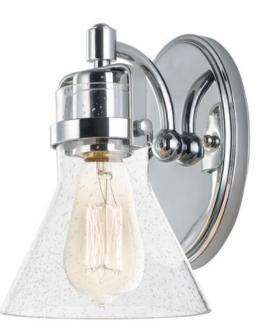

## **PRODUCT DESCRIPTION**

This nautical-inspired collection features Clear Seedy glass cones suspended by a yoke frame. The clear glass offers abundant lighting and compliments the styling of the fixture. Make it a more industrial look by adding filament E26 light bulbs.