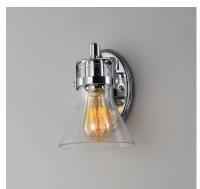

## **PRODUCT DESCRIPTION**

This nautical-inspired collection features Clear Seedy glass cones suspended by a yoke frame. The clear glass offers abundant lighting and compliments the styling of the fixture. Make it a more industrial look by adding filament E26 light bulbs.