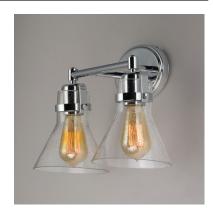

## PRODUCT DESCRIPTION

This nautical-inspired collection features Clear Seedy glass cones suspended by a yoke frame. The clear glass offers abundant lighting and compliments the styling of the fixture. Make it a more industrial look by adding filament E26 light bulbs.

# **GLASS**

Seedy CD

# MATERIAL

Steel, Glass