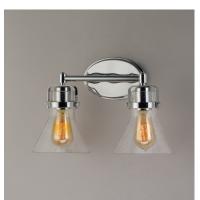

## PRODUCT DESCRIPTION

This nautical-inspired collection features Clear Seedy glass cones suspended by a yoke frame. The clear glass offers abundant lighting and compliments the styling of the fixture. Make it a more industrial look by adding filament E26 light bulbs.

# **GLASS**

Seedy CD

# MATERIAL

Steel, Glass