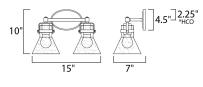

\*height from center of outlet to the top of the fixture

# **MEASUREMENTS**

DIMENSION : 15" W x 10" H x 7" Ext **BACK PLATE** : 7" W x 4.5" H x 2.25" HCO

HANGING WEIGHT : 4.18 lb