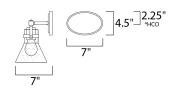

# **MEASUREMENTS**

DIMENSION : 24.25" W x 10" H x 7" Ext **BACK PLATE** : 7" W x 4.5" H x 2.25" HCO

HANGING WEIGHT : 5.5 lb