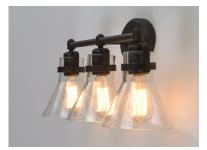

### **LAMPING**

**INPUT VOLTAGE** :120V

BULB : 3 x 60W Incandescent E26 Medium, 180W Total

**BULB INCLUDED** : (Not Included)

DIMMABLE

LIGHTING\_DIRECTION: Down

#### ADDITIONAL

INSTALL UP/DOWN: Down **OPERATING TEMPERATURE:** -20°C (-4°F), 40°C (104°F)

Always consult a qualified electrician before installing any lighting product.

WESTERN DISTRIBUTION CENTER (HEADQUARTER) 253 NORTH VINELAND AVE I CITY OF INDUSTRY, CA 91746