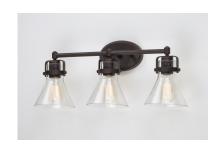

## PRODUCT DESCRIPTION

This nautical-inspired collection features Clear Seedy glass cones suspended by a yoke frame. The clear glass offers abundant lighting and compliments the styling of the fixture. Make it a more industrial look by adding filament E26 light bulbs.