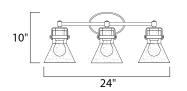

# **MEASUREMENTS**

DIMENSION : 24.25" W x 10" H x 7" Ext **BACK PLATE** : 7" W x 4.5" H x 2.25" HCO

HANGING WEIGHT : 5.5 lb