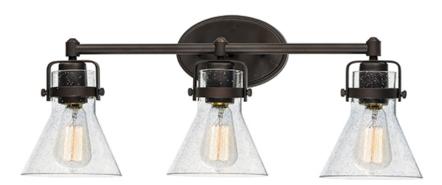

## PRODUCT DESCRIPTION

This nautical-inspired collection features Clear Seedy glass cones suspended by a yoke frame. The clear glass offers abundant lighting and compliments the styling of the fixture. Make it a more industrial look by adding filament E26 light bulbs.

## **GLASS**

Seedy CD

# MATERIAL

Steel, Glass