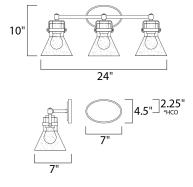

\*height from center of outlet to the top of the fixture

**MEASUREMENTS** 

DIMENSION BACK PLATE HANGING WEIGHT LAMPING INPUT VOLTAGE BULB

**BULB INCLUDED** DIMMABLE LIGHTING\_DIRECTION : Down

: 24.25" W x 10" H x 7" Ext : 7" W x 4.5" H x 2.25" HCO

: 5.5 lb

:120V : 3 x 60W Incandescent E26 Medium , 180W Total : (Not Included) :