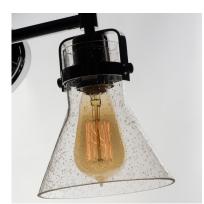

## **PRODUCT DESCRIPTION**

This nautical-inspired collection features Clear Seedy glass cones suspended by a yoke frame. The clear glass offers abundant lighting and compliments the styling of the fixture. Make it a more industrial look by adding filament E26 light bulbs.