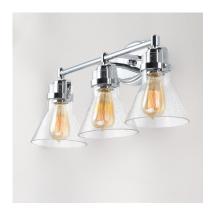

## **PRODUCT DESCRIPTION**

This nautical-inspired collection features Clear Seedy glass cones suspended by a yoke frame. The clear glass offers abundant lighting and compliments the styling of the fixture. Make it a more industrial look by adding filament E26 light bulbs.