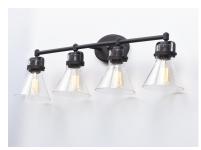

## PRODUCT DESCRIPTION

This nautical-inspired collection features Clear Seedy glass cones suspended by a yoke frame. The clear glass offers abundant lighting and compliments the styling of the fixture. Make it a more industrial look by adding filament E26 light bulbs.

# **GLASS**

Seedy CD

# MATERIAL

Steel, Glass