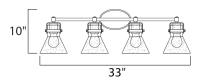

\*height from center of outlet to the top of the fixture

# **MEASUREMENTS**

DIMENSION : 33" W x 10" H x 7" Ext **BACK PLATE** : 7" W x 4.5" H x 2.25" HCO

HANGING WEIGHT : 7.26 lb