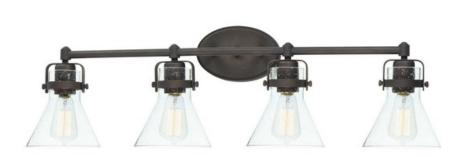

## PRODUCT DESCRIPTION

This nautical-inspired collection features Clear Seedy glass cones suspended by a yoke frame. The clear glass offers abundant lighting and compliments the styling of the fixture. Make it a more industrial look by adding filament E26 light bulbs.

# **GLASS**

Seedy CD

# MATERIAL

Steel, Glass