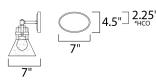

# **MEASUREMENTS**

DIMENSION : 33" W x 10" H x 7" Ext **BACK PLATE** : 7" W x 4.5" H x 2.25" HCO

HANGING WEIGHT : 7.26 lb