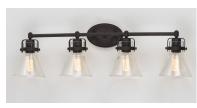

## PRODUCT DESCRIPTION

This nautical-inspired collection features Clear Seedy glass cones suspended by a yoke frame. The clear glass offers abundant lighting and compliments the styling of the fixture. Make it a more industrial look by adding filament E26 light bulbs.

# **GLASS**

Seedy CD

# MATERIAL

Steel, Glass