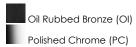

Job Type:



#### PRODUCT DESCRIPTION

This nautical-inspired collection features Clear Seedy glass cones suspended by a yoke frame. The clear glass offers abundant lighting and compliments the styling of the fixture. Make it a more industrial look by adding filament E26 light bulbs.





\*height from center of outlet to the top of the fixture

## **MEASUREMENTS**

: 33.25" W x 10" H x 7" Ext DIMENSION **BACK PLATE** : 7" W x 4.5" H x 2.25" HCO

HANGING WEIGHT : 6.6 lb

### LAMPING

INPUT VOLTAGE : 120V

**BULB** : 4 x 6W LED E26 Medium, 24W Total

**BULB INCLUDED** : (Included) DIMMABLE : Yes : 2200K COLOR\_TEMP

LIGHTING\_DIRECTION: Down

## **FINISHES OPTION**



## **GLASS**

Seedy CD

# MATERIAL

Steel, Glass

#### **RATINGS**

**CETLUS** 

Damp Location







#### **ADDITIONAL**

INSTALL UP/DOWN: Down OPERATING TEMPERATURE: -20°C (-4°F), 40°C (104°F)

Always consult a qualified electrician before installing any lighting product.



WESTERN DISTRIBUTION CENTER (HEADQUARTER) 253 NORTH VINELAND AVE I CITY OF INDUSTRY, CA 91746

P. 626.956.4200 | F. 626.956.4225 | maximlighting.com