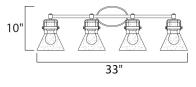

## **MEASUREMENTS**

: 33.25" W x 10" H x 7" Ext DIMENSION **BACK PLATE** : 7" W x 4.5" H x 2.25" HCO

HANGING WEIGHT : 6.6 lb