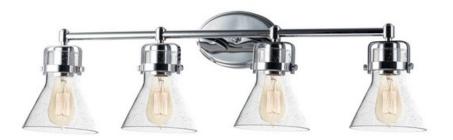

#### PRODUCT DESCRIPTION

This nautical-inspired collection features Clear Seedy glass cones suspended by a yoke frame. The clear glass offers abundant lighting and compliments the styling of the fixture. Make it a more industrial look by adding filament E26 light bulbs.

## **GLASS**

Seedy CD

# MATERIAL

Steel, Glass