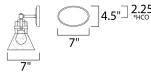

\*height from center of outlet to the top of the fixture

## **MEASUREMENTS**

: 33.25" W x 10" H x 7" Ext DIMENSION **BACK PLATE** : 7" W x 4.5" H x 2.25" HCO

HANGING WEIGHT : 6.6 lb