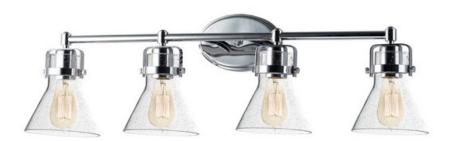

### PRODUCT DESCRIPTION

This nautical-inspired collection features Clear Seedy glass cones suspended by a yoke frame. The clear glass offers abundant lighting and compliments the styling of the fixture. Make it a more industrial look by adding filament E26 light bulbs.