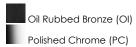

Quantity:



### PRODUCT DESCRIPTION

This nautical-inspired collection features Clear Seedy glass cones suspended by a yoke frame. The clear glass offers abundant lighting and compliments the styling of the fixture. Make it a more industrial look by adding filament E26 light bulbs.





\*height from center of outlet to the top of the fixture

### **MEASUREMENTS**

: 33.25" W x 10" H x 7" Ext DIMENSION **BACK PLATE** : 7" W x 4.5" H x 2.25" HCO

HANGING WEIGHT : 6.6 lb

### LAMPING

INPUT VOLTAGE : 120V

**BULB** : 4 x 6W LED E26 Medium, 24W Total

**BULB INCLUDED** : (Included) DIMMABLE : Yes : 2200K COLOR\_TEMP LIGHTING\_DIRECTION: Down

### **FINISHES OPTION**



# **GLASS**

Seedy CD

## MATERIAL

Steel, Glass

### **RATINGS**

**CETLUS** 

Damp Location







#### **ADDITIONAL**

INSTALL UP/DOWN: Down OPERATING TEMPERATURE: -20°C (-4°F), 40°C (104°F)

Always consult a qualified electrician before installing any lighting product.



WESTERN DISTRIBUTION CENTER (HEADQUARTER) 253 NORTH VINELAND AVE I CITY OF INDUSTRY, CA 91746

P. 626.956.4200 | F. 626.956.4225 | maximlighting.com