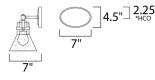

\*height from center of outlet to the top of the fixture

### **MEASUREMENTS**

: 33.25" W x 10" H x 7" Ext DIMENSION **BACK PLATE** : 7" W x 4.5" H x 2.25" HCO

HANGING WEIGHT : 6.6 lb