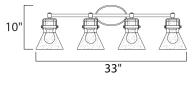

### **MEASUREMENTS**

: 33.25" W x 10" H x 7" Ext DIMENSION **BACK PLATE** : 7" W x 4.5" H x 2.25" HCO

HANGING WEIGHT : 6.6 lb