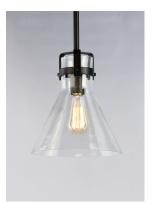

### **PRODUCT DESCRIPTION**

This nautical-inspired collection features Clear Seedy glass cones suspended by a yoke frame. The clear glass offers abundant lighting and compliments the styling of the fixture. Make it a more industrial look by adding filament E26 light bulbs.

## **GLASS**

Seedy CD

## MATERIAL

Steel, Glass