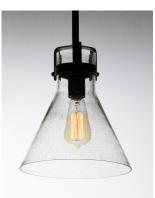

### **PRODUCT DESCRIPTION**

This nautical-inspired collection features Clear Seedy glass cones suspended by a yoke frame. The clear glass offers abundant lighting and compliments the styling of the fixture. Make it a more industrial look by adding filament E26 light bulbs.

## **GLASS**

Seedy CD

## MATERIAL

Steel, Glass