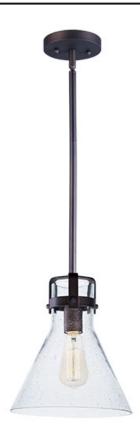

### **PRODUCT DESCRIPTION**

This nautical-inspired collection features Clear Seedy glass cones suspended by a yoke frame. The clear glass offers abundant lighting and compliments the styling of the fixture. Make it a more industrial look by adding filament E26 light bulbs.

## **GLASS**

Seedy CD

## MATERIAL

Steel, Glass