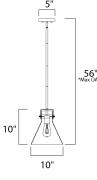

# **MEASUREMENTS**

DIMENSION : 10" L x 10" W x 11.5" H

MAX OAH : 56" OAH

CANOPY : 5" W x 1" H x 5" L

: 4.85 lb HANGING WEIGHT