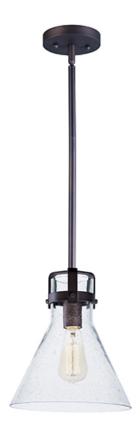

### PRODUCT DESCRIPTION

This nautical-inspired collection features Clear Seedy glass cones suspended by a yoke frame. The clear glass offers abundant lighting and compliments the styling of the fixture. Make it a more industrial look by adding filament E26 light bulbs.