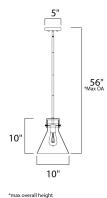

### MEASUREMENTS

DIMENSION : 10" L x 10" W x 56" H

MAX OAH : 56" OAH

CANOPY : 5" W x 1" H x 5" L

HANGING WEIGHT : 4.84 lb