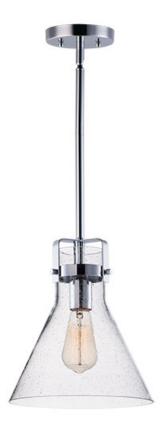

### PRODUCT DESCRIPTION

This nautical-inspired collection features Clear Seedy glass cones suspended by a yoke frame. The clear glass offers abundant lighting and compliments the styling of the fixture. Make it a more industrial look by adding filament E26 light bulbs.

#### **FINISHES OPTION**

GLASS

Seedy CD

# MATERIAL

Steel, Glass