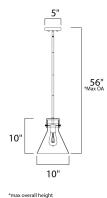

## MEASUREMENTS

DIMENSION : 10" L x 10" W x 11.5" H

MAX OAH : 56" OAH

CANOPY : 5" W x 1" H x 5" L

HANGING WEIGHT : 4.84 lb