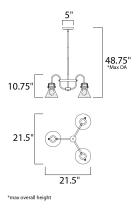

## MEASUREMENTS

LAMPING

BULB

DIMENSION MAX OAH CANOPY HANGING WEIGHT WIRE LENGTH

: 21.5" L x 21.5" W x 10.75" H : 48.75" OAH : 5" W x 0.75" H x 5" L : 6.82 lb : 120"

INPUT VOLTAGE : 120V : 3 x 60W Incandescent E26 Medium , 180W Total BULB INCLUDED : (Not Included) DIMMABLE :