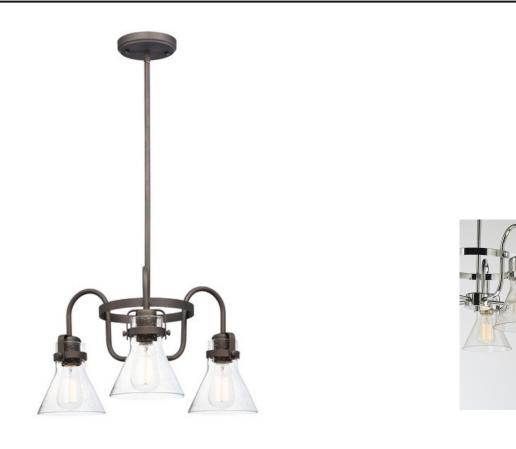

## **PRODUCT DESCRIPTION**

This nautical-inspired collection features Clear Seedy glass cones suspended by a yoke frame. The clear glass offers abundant lighting and compliments the styling of the fixture. Make it a more industrial look by adding filament E26 light bulbs.

## **FINISHES OPTION**

GLASS Seedy CD

MATERIAL Steel, Glass

RATINGS cETLus Dry Location

ADDITIONAL SLOPE: 30 OPERATING TEMPERATURE: -20°C (-4°F), 40°C (104°F)

Always consult a qualified electrician before installing any lighting product.