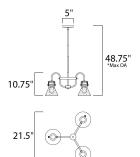

max overall height

## **MEASUREMENTS**

DIMENSION : 21.5" L x 21.5" W x 10.75" H

MAX OAH : 48.75" OAH

CANOPY : 5" W x 0.75" H x 5" L

HANGING WEIGHT : 6.82 lb WIRE LENGTH : 120"