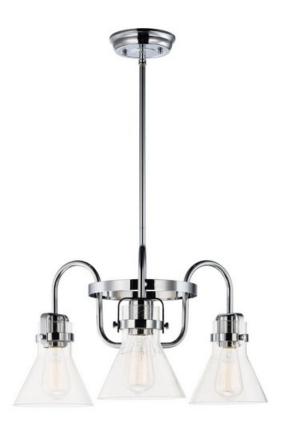

## PRODUCT DESCRIPTION

This nautical-inspired collection features Clear Seedy glass cones suspended by a yoke frame. The clear glass offers abundant lighting and compliments the styling of the fixture. Make it a more industrial look by adding filament E26 light bulbs.