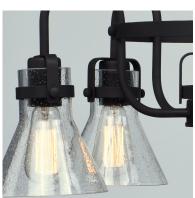

## PRODUCT DESCRIPTION

This nautical-inspired collection features Clear Seedy glass cones suspended by a yoke frame. The clear glass offers abundant lighting and compliments the styling of the fixture. Make it a more industrial look by adding filament E26 light bulbs.

### **FINISHES OPTION**

**GLASS** Seedy CD

## MATERIAL Steel, Glass

**RATINGS** 

cETLus Dry Location