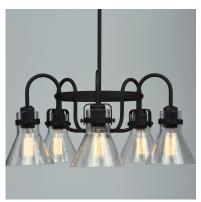

## PRODUCT DESCRIPTION

This nautical-inspired collection features Clear Seedy glass cones suspended by a yoke frame. The clear glass offers abundant lighting and compliments the styling of the fixture. Make it a more industrial look by adding filament E26 light bulbs.

## LAMPING

INPUT VOLTAGE : 120V

BULB : 5 x 60W Incandescent E26 Medium , 300W Total

BULB INCLUDED : (Not Included)

DIMMABLE

## MATERIAL Steel, Glass

**RATINGS** 

cETLus Dry Location