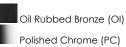

## PRODUCT DESCRIPTION

This nautical-inspired collection features Clear Seedy glass cones suspended by a yoke frame. The clear glass offers abundant lighting and compliments the styling of the fixture. Make it a more industrial look by adding filament E26 light bulbs.



\*max overall height

## **MEASUREMENTS**

DIMENSION : 23.75" L x 23.75" W x 10.75" H

MAX OAH : 48.75" OAH

CANOPY : 5" W x 0.75" H x 5" L

HANGING WEIGHT : 10.34 lb WIRE LENGTH : 120"

## LAMPING

INPUT VOLTAGE : 120V

BULB : 5 x 60W Incandescent E26 Medium , 300W Total

BULB INCLUDED : (Not Included)

DIMMABLE

### **FINISHES OPTION**



**GLASS** Seedy CD

## MATERIAL Steel, Glass

**RATINGS** 

cETLus Dry Location



### **ADDITIONAL**

SLOPE: 30 OPERATING TEMPERATURE: -20°C (-4°F), 40°C (104°F)

Always consult a qualified electrician before installing any lighting product.



WESTERN DISTRIBUTION CENTER (HEADQUARTER) 253 NORTH VINELAND AVE I CITY OF INDUSTRY, CA 91746

# **EASTERN DISTRIBUTION CENTER**

101 GARDNER PARK | PEACHTREE CITY, GA 30269

P. 626.956.4200 | F. 626.956.4225 | maximlighting.com