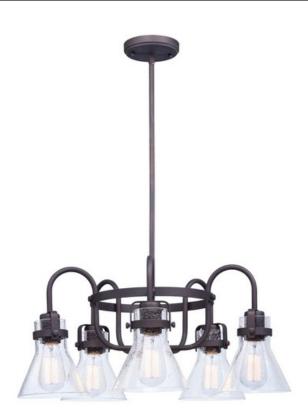

## PRODUCT DESCRIPTION

This nautical-inspired collection features Clear Seedy glass cones suspended by a yoke frame. The clear glass offers abundant lighting and compliments the styling of the fixture. Make it a more industrial look by adding filament E26 light bulbs.

## LAMPING

INPUT VOLTAGE : 120V

BULB : 5 x 60W Incandescent E26 Medium , 300W Total

BULB INCLUDED : (Not Included)

DIMMABLE

## MATERIAL Steel, Glass

**RATINGS** 

cETLus Dry Location