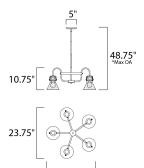

\*max overall height

## **MEASUREMENTS**

DIMENSION : 23.75" L x 23.75" W x 10.75" H

MAX OAH : 48.75" OAH

CANOPY : 5" W x 0.75" H x 5" L

HANGING WEIGHT : 10.34 lb WIRE LENGTH : 120"