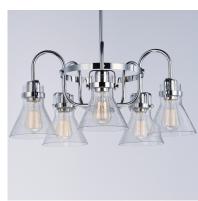

# **PRODUCT DESCRIPTION**

This nautical-inspired collection features Clear Seedy glass cones suspended by a yoke frame. The clear glass offers abundant lighting and compliments the styling of the fixture. Make it a more industrial look by adding filament E26 light bulbs.