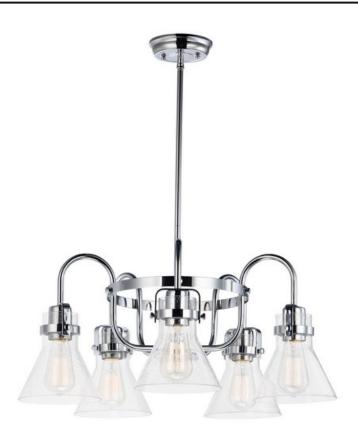

# **PRODUCT DESCRIPTION**

This nautical-inspired collection features Clear Seedy glass cones suspended by a yoke frame. The clear glass offers abundant lighting and compliments the styling of the fixture. Make it a more industrial look by adding filament E26 light bulbs.