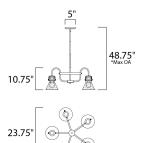

### **MEASUREMENTS**

DIMENSION : 23.75" L x 23.75" W x 10.75" H

MAX OAH : 48.75" OAH

CANOPY : 5" W x 0.75" H x 5" L

HANGING WEIGHT : 10.34 lb WIRE LENGTH : 120"