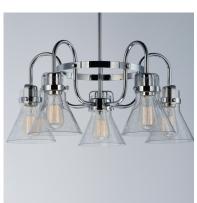

# **PRODUCT DESCRIPTION**

This nautical-inspired collection features Clear Seedy glass cones suspended by a yoke frame. The clear glass offers abundant lighting and compliments the styling of the fixture. Make it a more industrial look by adding filament E26 light bulbs.