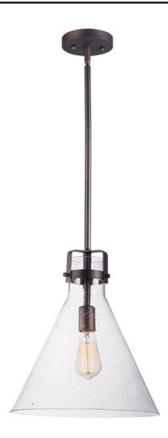

# PRODUCT DESCRIPTION

This nautical-inspired collection features Clear Seedy glass cones suspended by a yoke frame. The clear glass offers abundant lighting and compliments the styling of the fixture. Make it a more industrial look by adding filament E26 light bulbs.

# MATERIAL

Steel, Glass