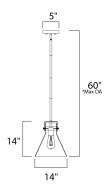

**MEASUREMENTS** 

DIMENSION : 14" L x 14" W x 15.75" H

MAX OAH : 60" OAH

CANOPY : 5" W x 1" H x 5" L

HANGING WEIGHT : 6.84 lb

LAMPING

INPUT VOLTAGE : 120V

BULB : 1 x 60W Incandescent E26 Medium , 60W Total