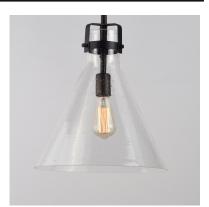

# PRODUCT DESCRIPTION

This nautical-inspired collection features Clear Seedy glass cones suspended by a yoke frame. The clear glass offers abundant lighting and compliments the styling of the fixture. Make it a more industrial look by adding filament E26 light bulbs.

# MATERIAL

Steel, Glass