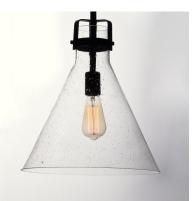

# PRODUCT DESCRIPTION

This nautical-inspired collection features Clear Seedy glass cones suspended by a yoke frame. The clear glass offers abundant lighting and compliments the styling of the fixture. Make it a more industrial look by adding filament E26 light bulbs.

# MATERIAL

Steel, Glass