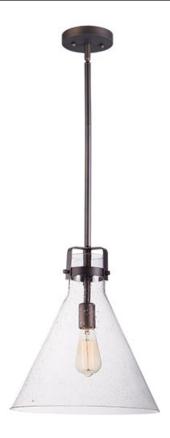

### **PRODUCT DESCRIPTION**

This nautical-inspired collection features Clear Seedy glass cones suspended by a yoke frame. The clear glass offers abundant lighting and compliments the styling of the fixture. Make it a more industrial look by adding filament E26 light bulbs.

## **GLASS**

Seedy CD

# MATERIAL

Steel, Glass