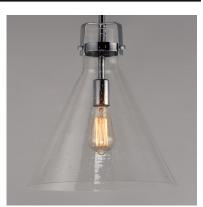

# **PRODUCT DESCRIPTION**

This nautical-inspired collection features Clear Seedy glass cones suspended by a yoke frame. The clear glass offers abundant lighting and compliments the styling of the fixture. Make it a more industrial look by adding filament E26 light bulbs.

# **GLASS**

Seedy CD