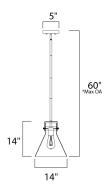

**MEASUREMENTS** 

DIMENSION : 14" L x 14" W x 15.75" H

MAX OAH : 60" OAH

CANOPY : 5" W x 1" H x 5" L

: 6.84 lb HANGING WEIGHT

**LAMPING** 

INPUT VOLTAGE : 120V

: 1 x 60W Incandescent E26 Medium , 60W Total