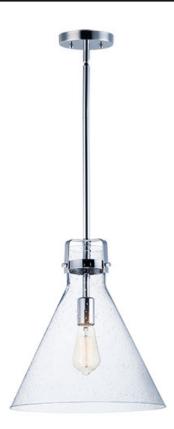

# **PRODUCT DESCRIPTION**

This nautical-inspired collection features Clear Seedy glass cones suspended by a yoke frame. The clear glass offers abundant lighting and compliments the styling of the fixture. Make it a more industrial look by adding filament E26 light bulbs.

# **FINISHES OPTION**

Polished Chrome (PC)

# **GLASS**

Seedy CD