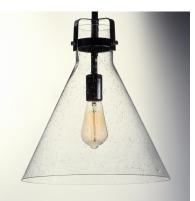

# **PRODUCT DESCRIPTION**

This nautical-inspired collection features Clear Seedy glass cones suspended by a yoke frame. The clear glass offers abundant lighting and compliments the styling of the fixture. Make it a more industrial look by adding filament E26 light bulbs.

# **GLASS**

Seedy CD