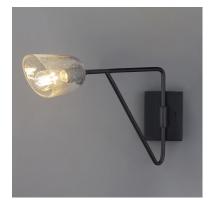

# PRODUCT DESCRIPTION

The Keppe Collection brings stylish modern industrial design to your space with its thick blown glass shades featuring an eye-catching bubble pattern. Finished in Matte Black, the sleek frame includes adjustable swivels, allowing you to position the light in various directions for optimal functionality. The collection includes two versatile wall sconces: a single sconce that can be installed facing up or down, and a swing-arm sconce with an integrated switch, combining practicality with bold design.

## **MEASUREMENTS**

DIMENSION : 11" H x 22.5" Ext MAX OAH : 5" W x 6" H HANGING WEIGHT : 4.41 lb

### LAMPING

INPUT VOLTAGE : 120V

BULB : 1 x 60W Incandescent E26 Medium, 60W Total

BULB INCLUDED : (Not Included)

DIMMABLE :

## GLASS

Stone Seeded SS

### MATERIAL

Recycled Glass + Steel