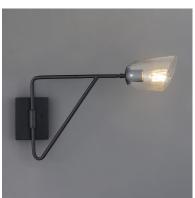

# PRODUCT DESCRIPTION

The Keppe Collection brings stylish modern industrial design to your space with its thick blown glass shades featuring an eye-catching bubble pattern. Finished in Matte Black, the sleek frame includes adjustable swivels, allowing you to position the light in various directions for optimal functionality. The collection includes two versatile wall sconces: a single sconce that can be installed facing up or down, and a swing-arm sconce with an integrated switch, combining practicality with bold design.

## **MEASUREMENTS**

DIMENSION : 11" H x 22.5" Ext MAX OAH : 5" W x 6" H HANGING WEIGHT : 4.41 lb

### LAMPING

INPUT VOLTAGE : 120V

BULB : 1 x 60W Incandescent E26 Medium, 60W Total

BULB INCLUDED : (Not Included)

DIMMABLE :

## GLASS

Stone Seeded SS

### MATERIAL

Recycled Glass + Steel