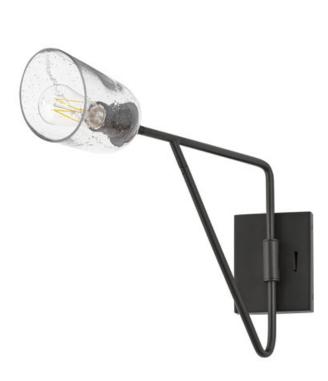

# PRODUCT DESCRIPTION

The Keppe Collection brings stylish modern industrial design to your space with its thick blown glass shades featuring an eye-catching bubble pattern. Finished in Matte Black, the sleek frame includes adjustable swivels, allowing you to position the light in various directions for optimal functionality. The collection includes two versatile wall sconces: a single sconce that can be installed facing up or down, and a swing-arm sconce with an integrated switch, combining practicality with bold design.

## **MEASUREMENTS**

DIMENSION : 11" H x 22.5" Ext MAX OAH : 5" W x 6" H HANGING WEIGHT : 4.41 lb

### LAMPING

INPUT VOLTAGE : 120V

BULB : 1 x 60W Incandescent E26 Medium, 60W Total

BULB INCLUDED : (Not Included)

DIMMABLE :

## GLASS

Stone Seeded SS

### MATERIAL

Recycled Glass + Steel