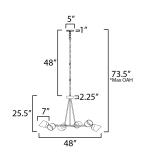

max overall height\*

# **MEASUREMENTS**

DIMENSION : 48" L x 48" W x 25.54" H x 43" Ext

CANOPY : 5" W x 1" H x 5" L

HANGING WEIGHT : 19.29 lb