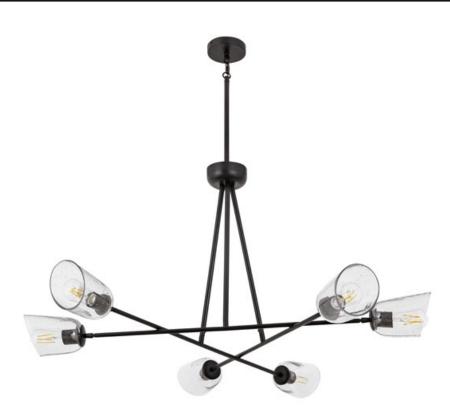

## PRODUCT DESCRIPTION

The Keppe Collection brings stylish modern industrial design to your space with its thick blown glass shades featuring an eye-catching bubble pattern. Finished in Matte Black, the sleek frame includes adjustable swivels, allowing you to position the light in various directions for optimal functionality. The collection includes two versatile wall sconces: a single sconce that can be installed facing up or down, and a swing-arm sconce with an integrated switch, combining practicality with bold design.

#### **LAMPING**

INPUT VOLTAGE : 120V

BULB : 6 x 60W Incandescent E26 Medium , 360W Total

BULB INCLUDED : (Not Included)

DIMMABLE :

### GLASS

Stone Seeded SS

#### MATERIAL

Recycled Glass + Steel