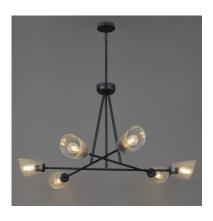

## PRODUCT DESCRIPTION

The Keppe Collection brings stylish modern industrial design to your space with its thick blown glass shades featuring an eye-catching bubble pattern. Finished in Matte Black, the sleek frame includes adjustable swivels, allowing you to position the light in various directions for optimal functionality. The collection includes two versatile wall sconces: a single sconce that can be installed facing up or down, and a swing-arm sconce with an integrated switch, combining practicality with bold design.

#### **LAMPING**

INPUT VOLTAGE : 120V

BULB : 6 x 60W Incandescent E26 Medium , 360W Total

BULB INCLUDED : (Not Included)

DIMMABLE :

### GLASS

Stone Seeded SS

#### MATERIAL

Recycled Glass + Steel