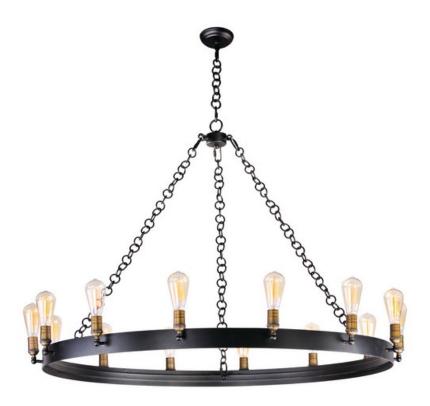

## PRODUCT DESCRIPTION

As stately as its name, these heavy weight rings finished in Black support cast Natural Aged Brass sockets. Handmade round ring chain is used that adds to the authenticity of this antique reproduction.

### **MEASUREMENTS**

DIMENSION : 50" L x 50" W x 33.5" H

: 2200K

HANGING WEIGHT : 15.34 lb

### LAMPING

COLOR\_TEMP

INPUT VOLTAGE : 120V

**BULB** : 14 x 6W LED E26 Medium, 84W Total

**BULB INCLUDED** : (Included) DIMMABLE : Yes

# **RATINGS**

(BKNAB)

MATERIAL

Steel, Brass

**FINISHES OPTION** 

Black / Natural Aged Brass

**cULus** Dry Location