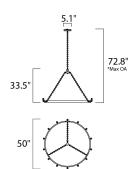

\*max overall height

### **MEASUREMENTS**

DIMENSION : 50" L x 50" W x 33.5" H

: 2200K

HANGING WEIGHT : 15.34 lb