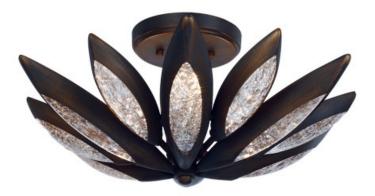

#### PRODUCT DESCRIPTION

Formed metal leaves finished in Burnished Bronze with insets of clear Ice glass shimmer when illuminated by powerful Xenon lamps. This soft contemporary design can be at home in a wide variety of room decor.

### **FINISHES OPTION**

Burnished Bronze (BRB)

## **GLASS**

Ice IC

### MATERIAL

Steel, Glass