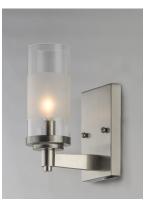

# PRODUCT DESCRIPTION

The ring fixture has become a staple in today's interior decor. This collection features a transitional design which works in both Contemporary and Traditional applications. Available in Satin Nickel or Oil Rubbed Bronze, the rings radiate elongated cast arms that cradle cylindrical Clear glass shades with a Frosted band to eliminate glare.

### **GLASS**

Clear and Frosted CLFT

#### **FINISHES OPTION**

Oil Rubbed Bronze (OI) Satin Nickel (SN)