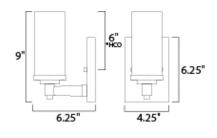

### height from center of outlet to the top of the fixture

## **MEASUREMENTS**

**DIMENSION** : 4.25" W x 9" H x 6.25" Ext MAX OAH : x 4.25" W x 6.25" H

HANGING WEIGHT : 1.1 lb