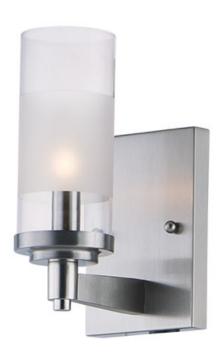

# PRODUCT DESCRIPTION

The ring fixture has become a staple in today's interior decor. This collection features a transitional design which works in both Contemporary and Traditional applications. Available in Satin Nickel or Oil Rubbed Bronze, the rings radiate elongated cast arms that cradle cylindrical Clear glass shades with a Frosted band to eliminate glare.

### **GLASS**

Clear and Frosted CLFT

#### **FINISHES OPTION**

Oil Rubbed Bronze (OI) Satin Nickel (SN)