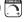

# PRODUCT DESCRIPTION

The ring fixture has become a staple in today's interior decor. This collection features a transitional design which works in both Contemporary and Traditional applications. Available in Satin Nickel or Oil Rubbed Bronze, the rings radiate elongated cast arms that cradle cylindrical Clear glass shades with a Frosted band to eliminate glare.

## **MEASUREMENTS**

**DIMENSION** : 4.25" W x 9" H x 6.25" Ext MAX OAH : x 4.25" W x 6.25" H

HANGING WEIGHT : 1.1 lb