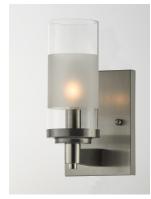

# PRODUCT DESCRIPTION

The ring fixture has become a staple in today's interior decor. This collection features a transitional design which works in both Contemporary and Traditional applications. Available in Satin Nickel or Oil Rubbed Bronze, the rings radiate elongated cast arms that cradle cylindrical Clear glass shades with a Frosted band to eliminate glare.

### **GLASS**

Clear and Frosted CLFT

#### **FINISHES OPTION**

Oil Rubbed Bronze (OI) Satin Nickel (SN)