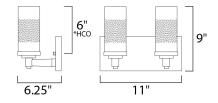

## **MEASUREMENTS**

DIMENSION : 11" W x 9" H x 6.25" Ext MAX OAH : x 4.75" W x 11.25" H

HANGING WEIGHT : 2.2 lb

<sup>\*</sup>height from center of outlet to the top of the fixture