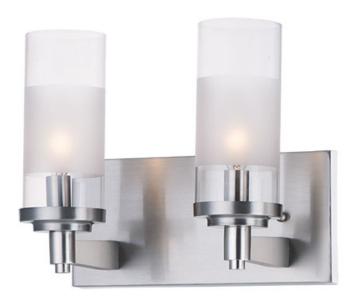

# PRODUCT DESCRIPTION

The ring fixture has become a staple in today's interior decor. This collection features a transitional design which works in both Contemporary and Traditional applications. Available in Satin Nickel or Oil Rubbed Bronze, the rings radiate elongated cast arms that cradle cylindrical Clear glass shades with a Frosted band to eliminate glare.

## **GLASS**

Clear and Frosted CLFT

#### MATERIAL

Steel, Glass