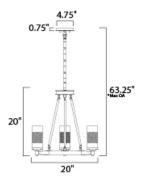

#### **MEASUREMENTS**

DIMENSION : 20" L x 20" W x 20" H

MAX OAH : 63.25" OAH

: 4.75" W x 0.75" H x 4.75" L CANOPY

: 3.3 lb HANGING WEIGHT