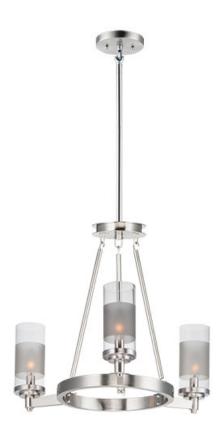

### PRODUCT DESCRIPTION

The ring fixture has become a staple in today's interior decor. This collection features a transitional design which works in both Contemporary and Traditional applications. Available in Satin Nickel or Oil Rubbed Bronze, the rings radiate elongated cast arms that cradle cylindrical Clear glass shades with a Frosted band to eliminate glare.

#### **FINISHES OPTION**

Satin Nickel (SN)

### **GLASS**

Clear and Frosted CLFT