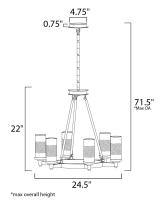

## **MEASUREMENTS**

DIMENSION : 24.5" L x 24.5" W x 22" H

MAX OAH : 71.5" OAH

CANOPY : 4.75" W x 0.75" H x 4.75" L

HANGING WEIGHT : 5.2 lb