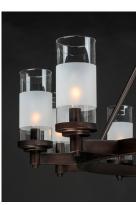

## PRODUCT DESCRIPTION

The ring fixture has become a staple in today's interior decor. This collection features a transitional design which works in both Contemporary and Traditional applications. Available in Satin Nickel or Oil Rubbed Bronze, the rings radiate elongated cast arms that cradle cylindrical Clear glass shades with a Frosted band to eliminate glare.

## GLASS

Clear and Frosted CLFT