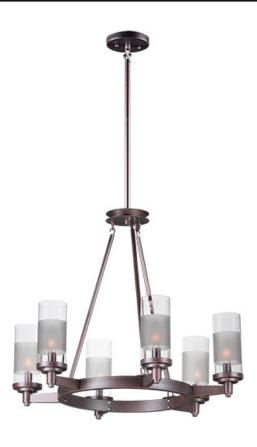

## PRODUCT DESCRIPTION

The ring fixture has become a staple in today's interior decor. This collection features a transitional design which works in both Contemporary and Traditional applications. Available in Satin Nickel or Oil Rubbed Bronze, the rings radiate elongated cast arms that cradle cylindrical Clear glass shades with a Frosted band to eliminate glare.

## GLASS

Clear and Frosted CLFT

# MATERIAL

Steel, Glass