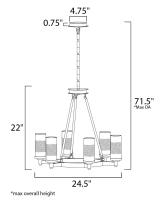

#### **MEASUREMENTS**

DIMENSION : 24.5" L x 24.5" W x 22" H

MAX OAH : 71.5" OAH

: 4.75" W x 0.75" H x 4.75" L CANOPY

: 5.2 lb HANGING WEIGHT