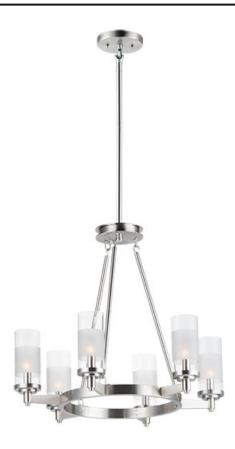

## **PRODUCT DESCRIPTION**

The ring fixture has become a staple in today's interior decor. This collection features a transitional design which works in both Contemporary and Traditional applications. Available in Satin Nickel or Oil Rubbed Bronze, the rings radiate elongated cast arms that cradle cylindrical Clear glass shades with a Frosted band to eliminate glare.

### **FINISHES OPTION**

Oil Rubbed Bronze (OI)

Satin Nickel (SN)

### **GLASS**

Clear and Frosted CLFT