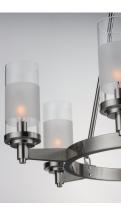

## **PRODUCT DESCRIPTION**

The ring fixture has become a staple in today's interior decor. This collection features a transitional design which works in both Contemporary and Traditional applications. Available in Satin Nickel or Oil Rubbed Bronze, the rings radiate elongated cast arms that cradle cylindrical Clear glass shades with a Frosted band to eliminate glare.

### **GLASS**

Clear and Frosted CLFT