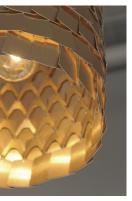

# PRODUCT DESCRIPTION

Just off the runway this fashionable collection features aluminum panels finished in Brushed Champagne gracefully draped on a contemporary frame finished in a soft Gold. Beautiful by day and elegant in the evening this collection construction emulates the stitching of a dress.

# LAMPING

INPUT VOLTAGE : 120V

BULB : 1 x 60W Incandescent E26 Medium , 60W Total

BULB INCLUDED : (Not Included)

DIMMABLE : Yes