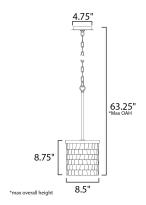

#### **MEASUREMENTS**

DIMENSION : 8.5" L x 8.5" W x 22.5" H

MAX OAH : 63.25" OAH

CANOPY : 4.75" W x 0.75" H x 4.75" L

HANGING WEIGHT : 2.97 lb