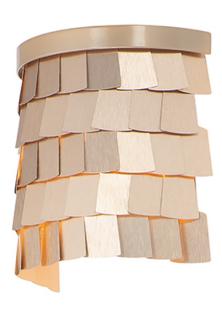

#### **PRODUCT DESCRIPTION**

Just off the runway this fashionable collection features aluminum panels finished in Brushed Champagne gracefully draped on a contemporary frame finished in a soft Gold. Beautiful by day and elegant in the evening this collection construction emulates the stitching of a dress.

## MATERIAL

Steel, Aluminum