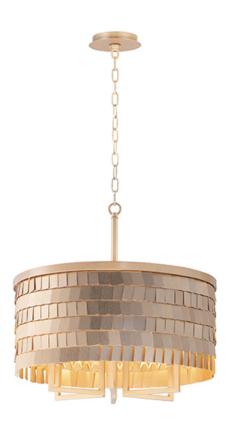

## PRODUCT DESCRIPTION

Just off the runway this fashionable collection features aluminum panels finished in Brushed Champagne gracefully draped on a contemporary frame finished in a soft Gold. Beautiful by day and elegant in the evening this collection construction emulates the stitching of a dress.

#### **MEASUREMENTS**

DIMENSION : 20" L x 20" W x 19.25" H

MAX OAH : 97.5" OAH

CANOPY : 4.75" W x 0.75" H x 4.75" L

HANGING WEIGHT : 9.03 lb