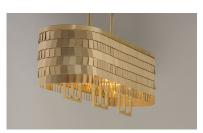

### PRODUCT DESCRIPTION

Just off the runway this fashionable collection features aluminum panels finished in Brushed Champagne gracefully draped on a contemporary frame finished in a soft Gold. Beautiful by day and elegant in the evening this collection construction emulates the stitching of a dress.

### MATERIAL

Steel, Aluminum