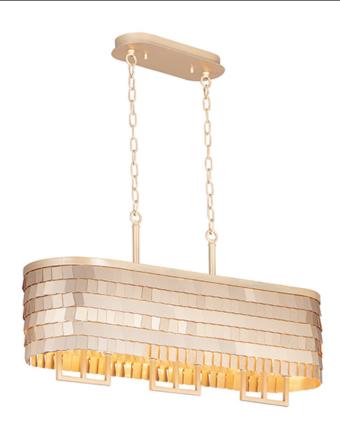

### PRODUCT DESCRIPTION

Just off the runway this fashionable collection features aluminum panels finished in Brushed Champagne gracefully draped on a contemporary frame finished in a soft Gold. Beautiful by day and elegant in the evening this collection construction emulates the stitching of a dress.

#### **FINISHES OPTION**

Champagne / Gold (CHPGLD)

### MATERIAL

Steel, Aluminum