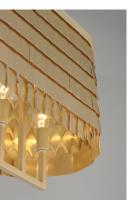

# LAMPING

INPUT VOLTAGE : 120V

BULB : 6 x 40W Incandescent E12 Candelabra , 240W Total

BULB INCLUDED : (Not Included)

DIMMABLE : Yes

### PRODUCT DESCRIPTION

Just off the runway this fashionable collection features aluminum panels finished in Brushed Champagne gracefully draped on a contemporary frame finished in a soft Gold. Beautiful by day and elegant in the evening this collection construction emulates the stitching of a dress.