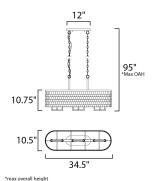

# **MEASUREMENTS**

DIMENSION : 34.5" L x 10.5" W x 18.5" H

MAX OAH : 95" OAH

CANOPY : 4.25" W x 1.25" H x 12" L

HANGING WEIGHT : 10.79 lb