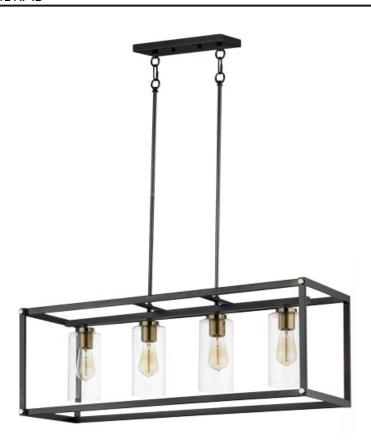

### PRODUCT DESCRIPTION

A simple and transitional offering of Matte Black and accented with Antique Brass pairs well with other like-finish lighting and hardware throughout your home. An element of Clear glass diffusers adds refinement completing this classic styling.

#### **MEASUREMENTS**

DIMENSION : 36" L x 12.5" W x 12.5" H

MAX OAH : 59.75" OAH

CANOPY : 4.75" W x 1" H x 11.75" L

HANGING WEIGHT : 15.65 lb

### LAMPING

INPUT VOLTAGE : 120V

BULB : 4 x 60W Incandescent E26 Medium , 240W Total

BULB INCLUDED : (Not Included)

DIMMABLE :

#### **FINISHES OPTION**

Black / Antique Brass (BKAB)

### MATERIAL

Steel+Glass