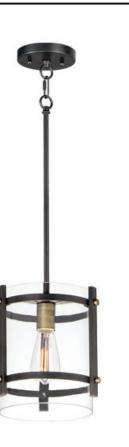

## **PRODUCT DESCRIPTION**

A simple and transitional offering of Matte Black and accented with Antique Brass pairs well with other like-finish lighting and hardware throughout your home. An element of Clear glass diffusers adds refinement completing this classic styling.

## **FINISHES OPTION**

Black / Antique Brass (BKAB)

MATERIAL Steel+Glass

RATINGS cETLus Dry Location