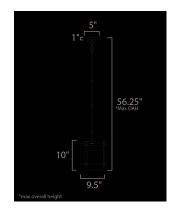

## **MEASUREMENTS**

DIMENSION MAX OAH CANOPY HANGING WEIGHT

: 9.5" L x 9.5" W x 10" H : 56.25" OAH : 5" W x 1" H x 5" L

LAMPING INPUT VOLTAGE : 120V BULB BULB INCLUDED

: 4.4 lb

: 1 x 60W Incandescent E26 Medium , 60W Total : (Not Included)