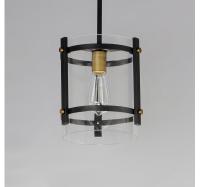

## **PRODUCT DESCRIPTION**

A simple and transitional offering of Matte Black and accented with Antique Brass pairs well with other like-finish lighting and hardware throughout your home. An element of Clear glass diffusers adds refinement completing this classic styling.

## **FINISHES OPTION**

Black / Antique Brass (BKAB)

MATERIAL Steel+Glass

RATINGS cETLus Dry Location