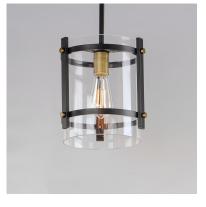

## **PRODUCT DESCRIPTION**

A simple and transitional offering of Matte Black and accented with Antique Brass pairs well with other like-finish lighting and hardware throughout your home. An element of Clear glass diffusers adds refinement completing this classic styling.

## **FINISHES OPTION**

Black / Antique Brass (BKAB)

MATERIAL Steel+Glass

RATINGS cETLus Dry Location