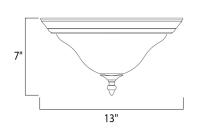

## MEASUREMENTS

: 13" W x 7" H HANGING WEIGHT : 3.39 lb

LAMPING

DIMENSION

BULB BULB INCLUDED DIMMABLE :

INPUT VOLTAGE :120V : 2 x 60W Incandescent E26 Medium , 120W Total : (Not Included)