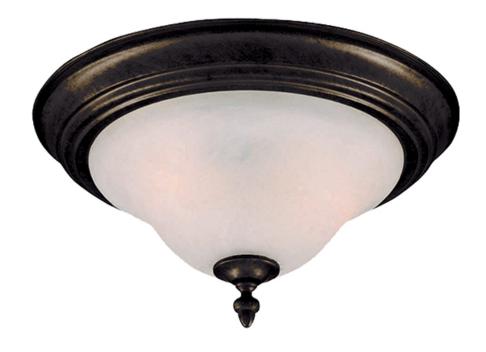

## **PRODUCT DESCRIPTION**

Simple, elegant designs offered in a variety of our most popular finishes. Choose from Acorn, Country Stone, Pewter and Kentucky Bronze. Glass options are Marble and Wilshire.

## **FINISHES OPTION**

Kentucky Bronze (KB)

GLASS Marble MR

MATERIAL Steel

RATINGS Dry Location