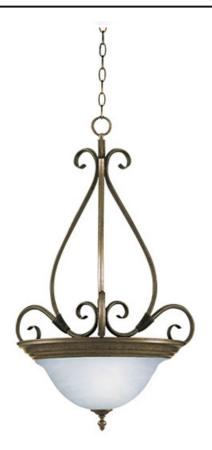

## **PRODUCT DESCRIPTION**

Simple, elegant designs offered in a variety of our most popular finishes. Choose from Acorn, Country Stone, Pewter and Kentucky Bronze. Glass options are Marble and Wilshire.

# **FINISHES OPTION**

GLASS Marble MR

MATERIAL Glass, Steel

RATINGS cULus Dry Location