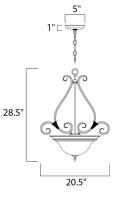

### MEASUREMENTS

DIMENSION

CANOPY

: 21.5" L x 21.5" W x 28.75" H : 5" W x 1" H x 5" L