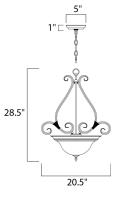

### MEASUREMENTS

DIMENSION

CANOPY

: 5"W x 1"H x 5"L

# : 21.5" L x 21.5" W x 28.75" H

: 9.46 lb

: 3 x 75W Incandescent E26 Medium , 225W Total : (Not Included)

:Yes