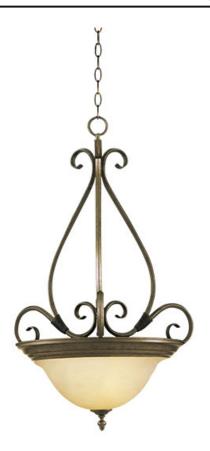

## **PRODUCT DESCRIPTION**

Simple, elegant designs offered in a variety of our most popular finishes. Choose from Acorn, Country Stone, Pewter and Kentucky Bronze. Glass options are Marble and Wilshire.

# **FINISHES OPTION**

GLASS Wilshire WS

MATERIAL Glass, Steel

RATINGS cULus Dry Location