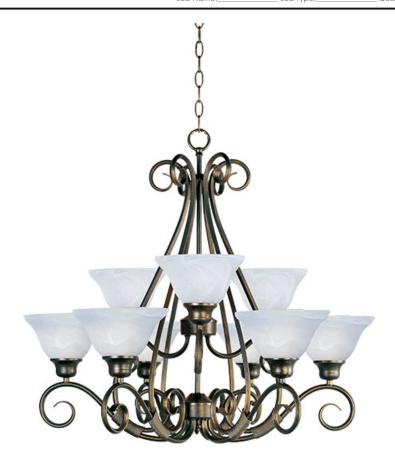

## **PRODUCT DESCRIPTION**

Simple, elegant designs offered in a variety of our most popular finishes. Choose from Acorn, Country Stone, Pewter and Kentucky Bronze. Glass options are Marble and Wilshire.

# LAMPING

INPUT VOLTAGE : 120V

**BULB** : 9 x 60W Incandescent E26 Medium , 540W Total

**BULB INCLUDED** : (Not Included)

DIMMABLE : Yes

## **GLASS**

Marble MR