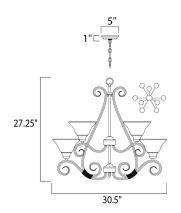

#### **MEASUREMENTS**

**DIMENSION** : 30.5" L x 30.5" W x 27.25" H

: 5" W x 1" H x 5" L CANOPY

HANGING WEIGHT : 22.49 lb