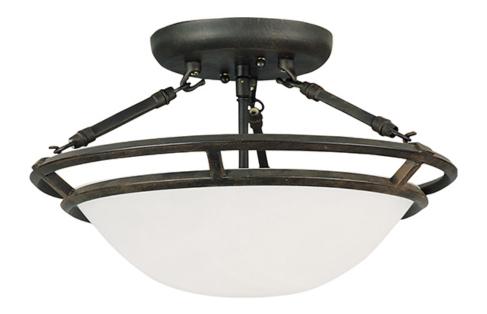

## PRODUCT DESCRIPTION

Clean lines are simply stated in this collection. Offered in Marble glass with your choice of Bronze or Pewter finishes.

### **MEASUREMENTS**

DIMENSION : 14.5" L x 14.5" W x 9.5" H

HANGING WEIGHT : 7.05 lb