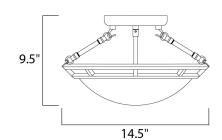

### **MEASUREMENTS**

DIMENSION : 14.5" L x 14.5" W x 9.5" H

HANGING WEIGHT : 7.05 lb