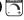

## PRODUCT DESCRIPTION

Clean lines are simply stated in this collection. Offered in Marble glass with your choice of Bronze or Pewter finishes.

### **MEASUREMENTS**

DIMENSION : 14.5" L x 14.5" W x 9.5" H

HANGING WEIGHT : 7.05 lb