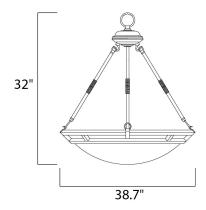

## **MEASUREMENTS**

DIMENSION

BULB

: 32" L x 32" W x 38.7" H : 24.91 lb

HANGING WEIGHT LAMPING

INPUT VOLTAGE

: 6 x 60W Incandescent E26 Medium , 360W Total BULB INCLUDED : (Not Included)

:120V