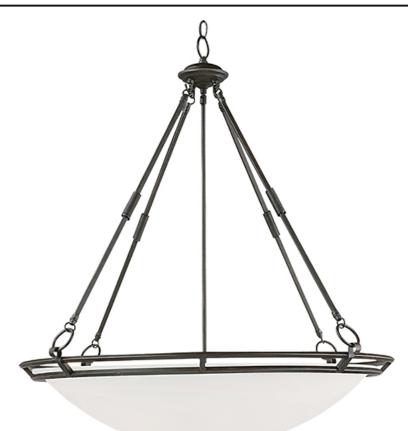

## **PRODUCT DESCRIPTION**

Clean lines are simply stated in this collection. Offered in Marble glass with your choice of Bronze or Pewter finishes.

## **FINISHES OPTION**

Bronze (BZ)

GLASS Marble MR

MATERIAL Steel

RATINGS cULus Dry Location