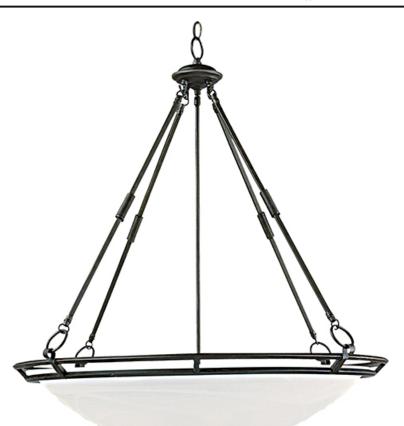

# PRODUCT DESCRIPTION

Clean lines are simply stated in this collection. Offered in Marble glass with your choice of Bronze or Pewter finishes.

### **MEASUREMENTS**

DIMENSION : 27.5" L x 27.5" W x 30.5" H

HANGING WEIGHT : 11.9 lb

LAMPING

INPUT VOLTAGE : 120V

BULB : 6 x 60W Incandescent E26 Medium , 360W Total

BULB INCLUDED : (Not Included)

DIMMABLE : Yes

## GLASS

Marble MR

## MATERIAL

Steel