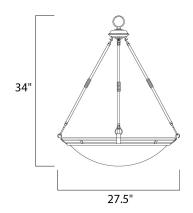

### **MEASUREMENTS**

DIMENSION : 27.5" L x 27.5" W x 30.5" H

HANGING WEIGHT : 11.9 lb

LAMPING

INPUT VOLTAGE : 120V

BULB : 6 x 60W Incandescent E26 Medium , 360W Total

BULB INCLUDED : (Not Included)

DIMMABLE : Yes