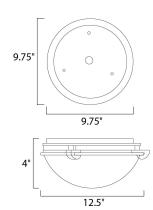

## **MEASUREMENTS**

**DIMENSION** : 12.5" L x 12.5" W x 4" H

HANGING WEIGHT : 2.82 lb